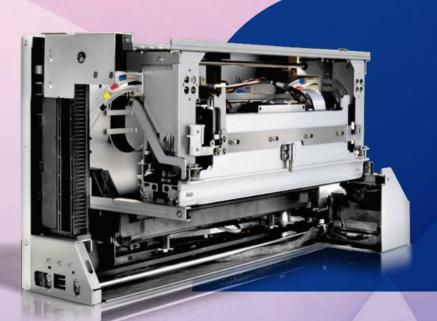

# JETSCI® DuraColor FULL-COLOR INKJET IMPRINTING SYSTEM

## **ADD POWER OF DIGITAL**

DuraColor can be retrofitted on existing offset, flexo, and other web/sheet-fed conventional presses for full-color variable data printing applications delivering offset print quality, high productivity, and lowest total cost of ownership.

### **Technical Specifications**

| DuraColor- Imprinting                           |                                              |
|-------------------------------------------------|----------------------------------------------|
| <ul> <li>Inkjet Printhead Technology</li> </ul> | Memjet DuraFlex®                             |
| <ul><li>Print Width</li></ul>                   | 12.97 inches / 25.5 inches                   |
| <ul><li>Printing Options</li></ul>              | Simplex (one side) / Duplex (two sides)      |
| <ul><li>Print Resolutions</li></ul>             | 1600 x 1585   954   640 dpi                  |
| ▶ Speed                                         | Up to 200 ft./min (depending on resolutions) |
| ► Ink Type/ Color                               | Water-based Pigment (Color- CMYK)            |
| <ul><li>Drying Process</li></ul>                | Fast Drying Inks                             |
| <ul><li>Data File</li></ul>                     | PDF/X Printing Work flow                     |
| Power Requirement                               | Depending on the configuration selected      |
| ► Paper Type                                    | Uncoated   Light Coated                      |