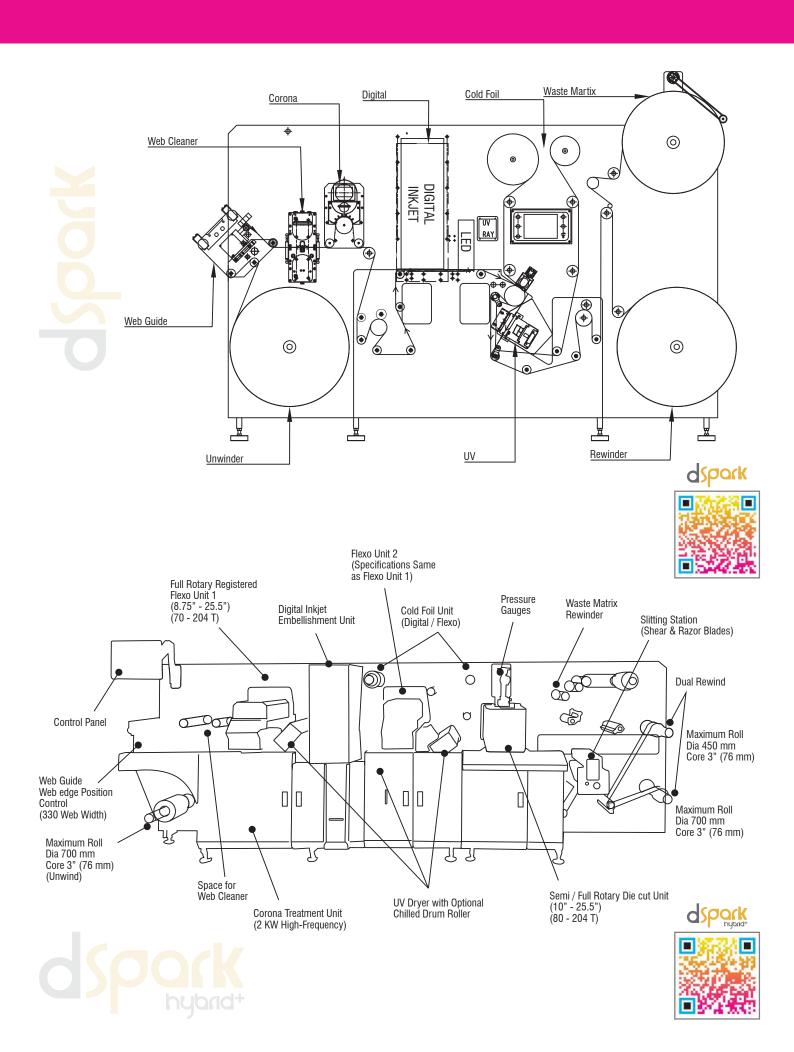

## **Technical Specifications**

|                                                | dSpark                                                    | dSpark hybrid+                                                          |
|------------------------------------------------|-----------------------------------------------------------|-------------------------------------------------------------------------|
| Print Width                                    | Up to 330 mm                                              |                                                                         |
| Print Resolutions                              | Up to 1440 DPI                                            |                                                                         |
| Maximum Speed                                  | Up to 35 m/ min (Depending on Substrate & Hi-Build)       |                                                                         |
| Unwinder                                       | Maximum Roll Dia 700 mm, Core 3" (76 mm)                  |                                                                         |
| Corona Treatment Unit                          | 2 KW High-Frequency                                       |                                                                         |
| Space for Web Cleaner                          | Available                                                 |                                                                         |
| Multiple Foil Options                          | Standard - with Differential Shafts                       |                                                                         |
| Pre / Post- Flexo Unit                         | N/A                                                       | Full Rotary Registered Flexo Unit                                       |
| Cold Foil                                      | Digital                                                   | Digital / Flexo                                                         |
| *UV Dryer with Optional<br>Chilled Drum Roller | Available                                                 |                                                                         |
| Semi / Full Rotary Die Cut Unit                | N/A                                                       | Yes (10" - 25.5"   80 - 204 T)                                          |
| Waste Matrix Rewinder                          | Available                                                 |                                                                         |
| Slitting Station                               | N/A                                                       | Shear & Razor Blades                                                    |
| Rewinder                                       | Single Rewind<br>Maximum Roll Dia 700 mm                  | Dual Rewind<br>Maximum Roll Dia 1- 450 mm<br>Maximum Roll Dia 2- 700 mm |
| Varnish / Glue Type                            | UV Curable                                                |                                                                         |
| Tank Size                                      | 5 Litres                                                  |                                                                         |
| Input Format                                   | PDF, Hi- Resolution JPEG, PNG, TIFF,                      |                                                                         |
| Industrial Controller Configuration            | Industrial PC with 64- Bit Windows, 64 GB RAM, 256 GB SSD |                                                                         |
| Operating Environment                          | 20-26°C, Humidity 40-60%, Non Condensing                  |                                                                         |
| Air Supply Requirement                         | Compressed Air, 6-8 Bar, Moisture & Oil Free              |                                                                         |
| Electrical Requirements                        | Inkjet Print Module- 220-240 V, 50-60 Hz, 10A             |                                                                         |
|                                                | Web Transport                                             |                                                                         |
|                                                | 3 Phase, 410-440 V, 50-60 Hz, 24 KW                       | 3 Phase, 410-440 V , 50-60 Hz, 45 KV                                    |
| Dimensions                                     | 2870 x 1850 x 1700 mm                                     | 4600 x 1660 x 1700 mm                                                   |
| Weight** (approx.)                             | 1600 Kg                                                   | 2500 Kg                                                                 |