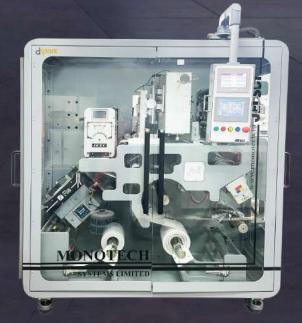

## **Technical Specifications**

|                                                | dSpark                                                    | dSpark hybrid+                                                          |
|------------------------------------------------|-----------------------------------------------------------|-------------------------------------------------------------------------|
| Print Width                                    | Up to 330 mm                                              |                                                                         |
| Print Resolutions                              | Up to 1440 DPI                                            |                                                                         |
| Maximum Speed                                  | Up to 35 m/ min (Depending on Substrate & Hi-Build)       |                                                                         |
| Unwinder                                       | Maximum Roll Dia 700 mm, Core 3" (76 mm)                  |                                                                         |
| Corona Treatment Unit                          | 2 KW High-Frequency                                       |                                                                         |
| Space for Web Cleaner                          | Available                                                 |                                                                         |
| Multiple Foil Options                          | Standard - with Differential Shafts                       |                                                                         |
| Pre / Post- Flexo Unit                         | N/A                                                       | Full Rotary Registered Flexo Unit                                       |
| Cold Foil                                      | Digital                                                   | Digital / Flexo                                                         |
| *UV Dryer with Optional<br>Chilled Drum Roller | Available                                                 |                                                                         |
| Semi / Full Rotary Die Cut Unit                | N/A                                                       | Yes (10" - 25.5"   80 - 204 T)                                          |
| Waste Matrix Rewinder                          | Available                                                 |                                                                         |
| Slitting Station                               | N/A                                                       | Shear & Razor Blades                                                    |
| Rewinder                                       | Single Rewind<br>Maximum Roll Dia 700 mm                  | Dual Rewind<br>Maximum Roll Dia 1- 450 mm<br>Maximum Roll Dia 2- 700 mm |
| Varnish / Glue Type                            | UV Curable                                                |                                                                         |
| Tank Size                                      | 5 Litres                                                  |                                                                         |
| Input Format                                   | PDF, Hi- Resolution JPEG, PNG, TIFF,                      |                                                                         |
| Industrial Controller Configuration            | Industrial PC with 64- Bit Windows, 64 GB RAM, 256 GB SSD |                                                                         |
| Operating Environment                          | 20-26°C, Humidity 40-60%, Non Condensing                  |                                                                         |
| Air Supply Requirement                         | Compressed Air, 6-8 Bar, Moisture & Oil Free              |                                                                         |
| Electrical Requirements                        | Inkjet Print Module- 220-240 V, 50-60 Hz, 10A             |                                                                         |
|                                                | Web Transport                                             |                                                                         |
|                                                | 3 Phase, 410-440 V, 50-60 Hz, 24 KW                       | 3 Phase, 410-440 V , 50-60 Hz, 45 KV                                    |
| Dimensions                                     | 2870 x 1850 x 1700 mm                                     | 4600 x 1660 x 1700 mm                                                   |
| Weight** (approx.)                             | 1600 Kg                                                   | 2500 Kg                                                                 |