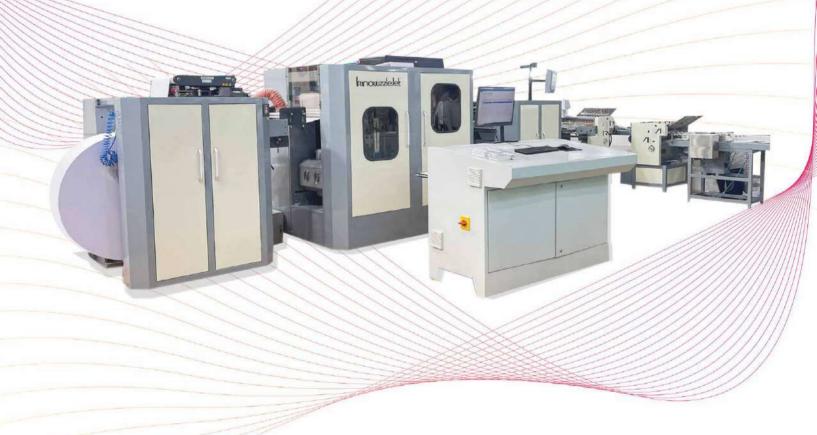

# HIGH-SPEED INKJET WEB PRESS

Monochrome and Color

M440 | M660 | C330 | C660

# Print-on-Demand

Powered by

Staying ahead in business means constantly embracing innovation, and the knowzzleJet™ monochrome and colour inkjet web presses embody this etho perfectly. These presses redefine productivity, delivering unparalleled quality for both text and images. They excel in Variable Data Printing, effortlessly handling full-page variations with precision even at high speeds. Designed to meet the evolving demands of diverse production needs while ensuring cost-effectiveness, these presses elevate efficiency to new heights.

# **Advanced Printhead Technology**

Durable and Efficient

The knowzzleJet™ Inkjet Web press combines cutting-edge Duralink® and Duraflex® printhead technologies from Memjet, delivering exceptional performance and cost-effectiveness. Duralink(R) ensures durability and high-quality prints with minimal maintenance, setting a new ROI standard. Duraflex(R) offers easy replacement, faster speed, impeccable image quality, and extended longevity, expanding market opportunities and enabling swift, economical printing solutions.

# **Quality and Productivity**

Industry's Highest Print Head Resolution 1600 dpi

The Knowzzlejet<sup>™</sup> offers outstanding print quality with a resolution of 1600 dpi and impressive speeds of up to 650 ft./min for monochrome and 200 ft./min. for color. With a print width of up to 25.5 inches, it ensures precision from razor-sharp text to vibrant images, enabling ultra-high throughput. It can deliver up to 60 million A4 impressions per month in monochrome and 18 million A4 impressions per month in color with duplex printing.