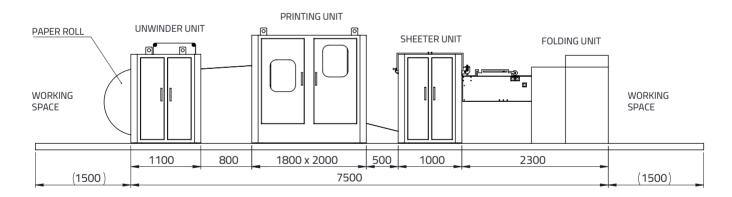

# **Technical Specifications**

|                             | Monochrome Printing                                                                     |           | Color Printing      |  |  |
|-----------------------------|-----------------------------------------------------------------------------------------|-----------|---------------------|--|--|
|                             | M440                                                                                    | M660      | C330 C660           |  |  |
| Inkjet Printhead Technology | Duralink                                                                                |           | DuraFlex            |  |  |
| Print Width                 | 17 inches                                                                               | 26 inches | 13 inches 26 inches |  |  |
| Printing Options            | Simplex/Duplex                                                                          |           |                     |  |  |
| Paper Weight                | 45 – 150 gsm                                                                            |           |                     |  |  |
| Web Width                   | Min. 17 inches Max. 26 inches                                                           |           |                     |  |  |
| Print Resolutions           | As per the productivity chart                                                           |           |                     |  |  |
| Speed                       | Up to 650 ft./min*                                                                      |           | Up to 200 ft./min*  |  |  |
| Ink Type/Color              | Water-based Pigment – Black/Color (CMYK)                                                |           |                     |  |  |
| Drying Process              | Fast Dying Inks                                                                         |           |                     |  |  |
| Data File                   | PDF/X Printing Workflow                                                                 |           |                     |  |  |
| Unwind Roll Diameter        | Up to 40 inches                                                                         |           |                     |  |  |
| Configurations              | Roll to Roll, Roll to Sheet (Cut), Roll to Fold                                         |           |                     |  |  |
| Power                       | Varies as per the selected configuration                                                |           |                     |  |  |
| Dimensions                  | Standard - 5200 mm x 1410mm x 2000 mm<br>With Folding Unit - 7500 mm x 1410mm x 2000 mm |           |                     |  |  |
| Weight                      | 4500 kg                                                                                 |           |                     |  |  |