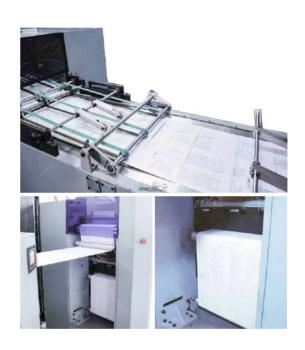

# Consistent, Uninterrupted Printing

The resilient knowzzleJet<sup>™</sup> excels in continuous production settings, effortlessly handling short runs and high volumes. It delivers sharp text and vibrant images on various substrates, from coated stock to standard paper. Whether it's forms, manuals, newspapers, or security printing, this system ensures top-notch quality and efficiency. Integrated with post-press equipment, it creates an optimal processing environment for diverse printing needs.