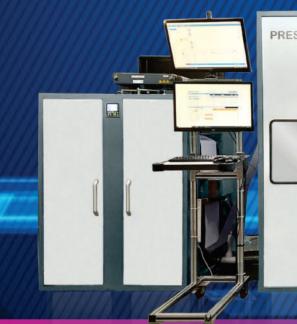

# KNOWZZLEJET-DL **MONOCHROME INKJET WEB PRESS**

## **Books, Transactional, and Security/Confidential Printing**

PRESSLINE **KNOWZZLEJE** 

## **Print-on-Demand** Up to 1600x1600 dpi | 650ft./min

ictional Books

PRINT

- 0000 - 0000 - 0000 - 0000 - 0000 - 0000 - 0000 - 0000

50

| <u>ଇ୍</u> ତିହାସ | E &   2102 210                          |
|-----------------|-----------------------------------------|
|                 | 111111111111111111111111111111111111111 |
| Regional Books  | E                                       |
|                 |                                         |