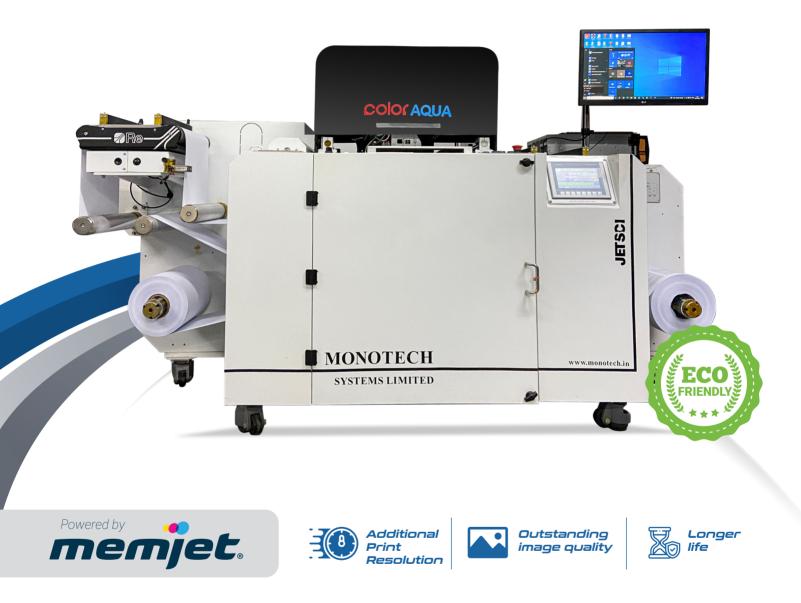

ColorAQUA is a cutting-edge water-based pigment inkjet label printing solution that brings a new level of flexibility and efficiency to the digital printing landscape. Its versatility allows printing on base-coated label stocks material without primers, while also accommodating film substrates with primer application. With efficient operation, excellent print quality, and multiple finishing options, ColorAQUA provides a cost-effective solution for modern label printing, helping businesses achieve faster returns and enhanced productivity.

### **FEATURES**

- CMYK Full-Color
- ▶ Speed up to 45m/min
- Resolution up to 1600 x 1600 dpi
- Print Width up to 326 mm
- Environment friendly Water-based Pigmented Inks ►
- Micro Text and Variable Data Security Printing

# **TECHNICAL SPECIFICATION**

| Print Speed             | 27 m/min   45 m/min   60 m/min at different resolution |
|-------------------------|--------------------------------------------------------|
| Resolution              | 1600×1600 dpi   1600×954 dpi   1600x640 dpi            |
| Print Width             | Up to 326 mm (12.75 Inches)                            |
| Colors                  | CMYK (4 Color)                                         |
| Print Head              | Memjet DuraFlex®                                       |
| Ink Supply              | 10L Tank                                               |
| Ink Type                | Aqueous (Water-based) Pigment Ink                      |
| Temperature             | 20-25°C                                                |
| Humidity                | 50-70%                                                 |
| Warranty                | 1 Year Manufacturer Warranty                           |
| Max Unwind / Rewind Dia | 500 mm (19.68 inches)                                  |